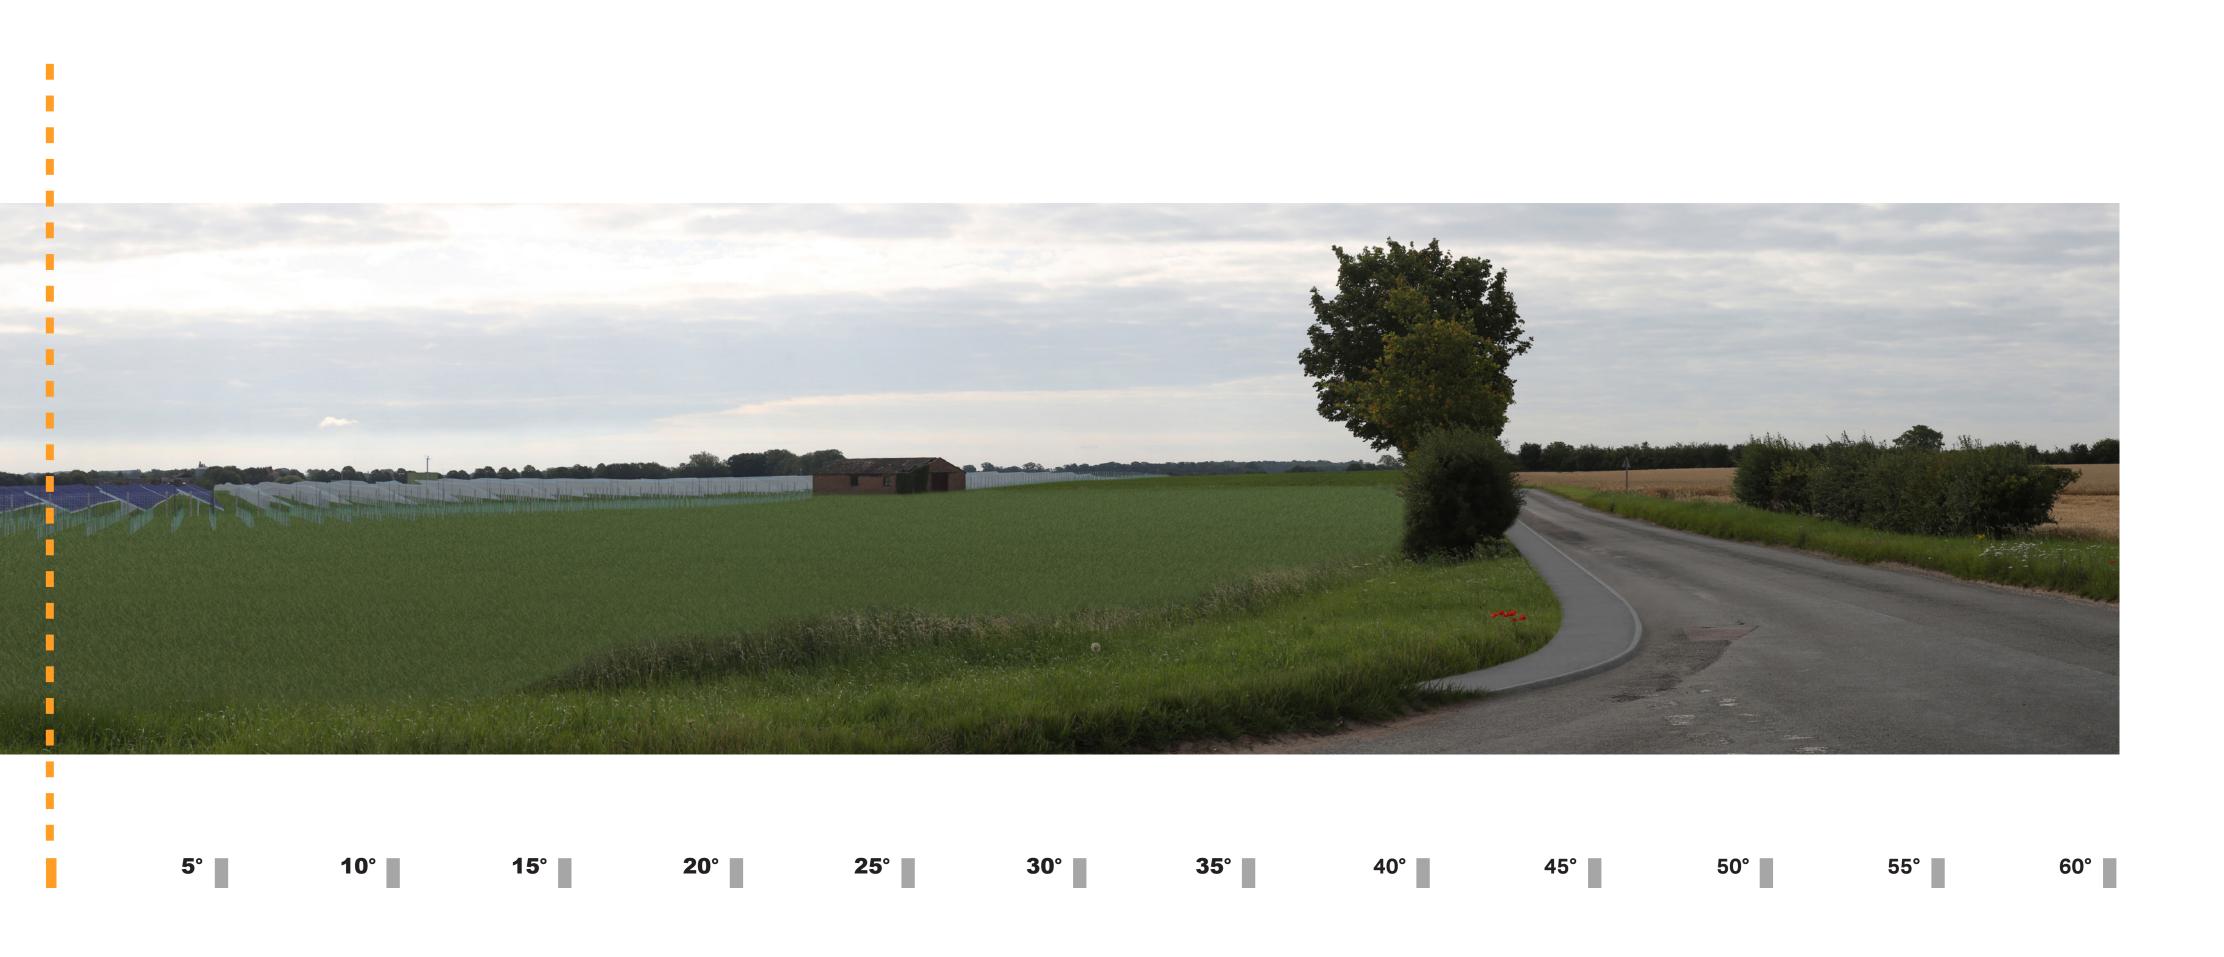

Sunnica Energy Farm

10.90D

Viewpoint 5: View south-east from Beck Road – Type 4 Visualisation Year 1

Sunnica Energy Farm

10.90E

Viewpoint 5: View south-east from Beck Road – Type 4 Visualisation Year 15