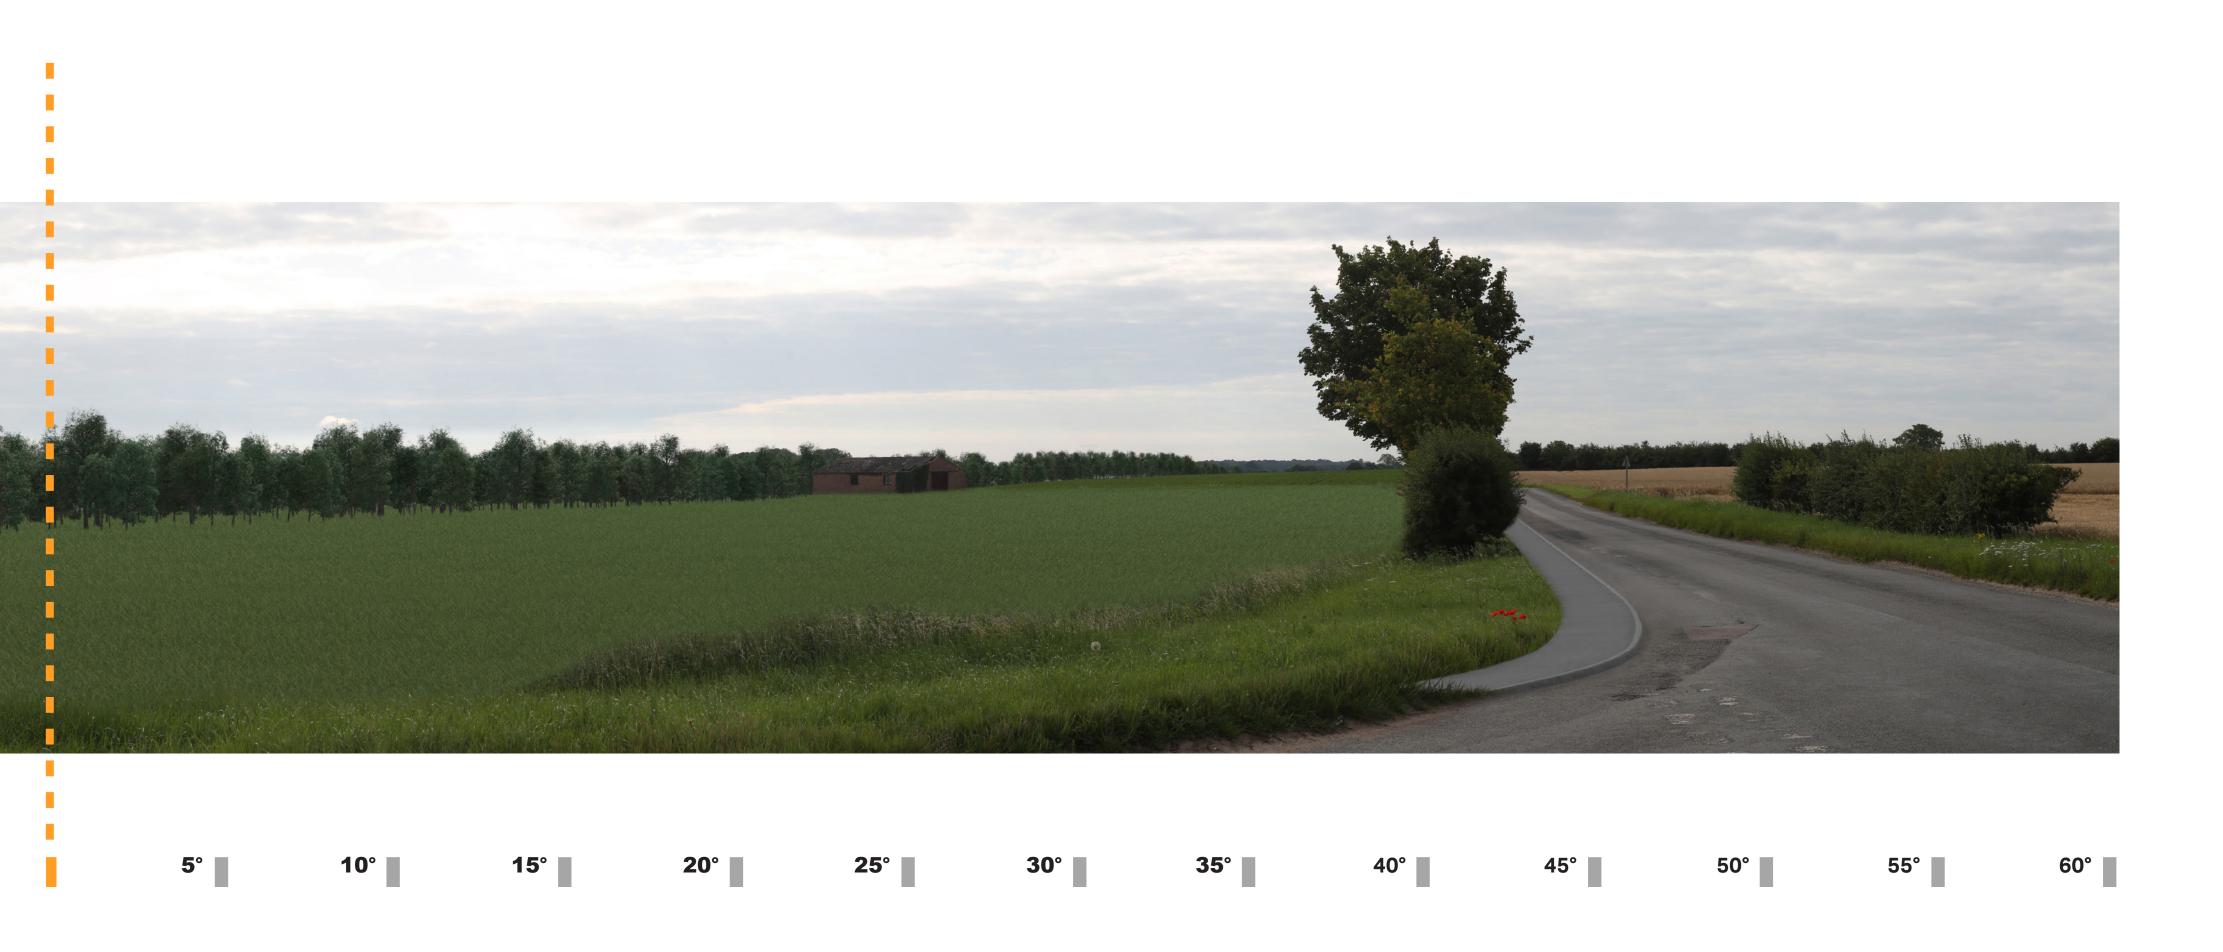

Sunnica Energy Farm

10.90D

Viewpoint 5: View south-east from Beck Road – Type 4 Visualisation Year 1

Sunnica Energy Farm

10.90E

Viewpoint 5: View south-east from Beck Road – Type 4 Visualisation Year 15