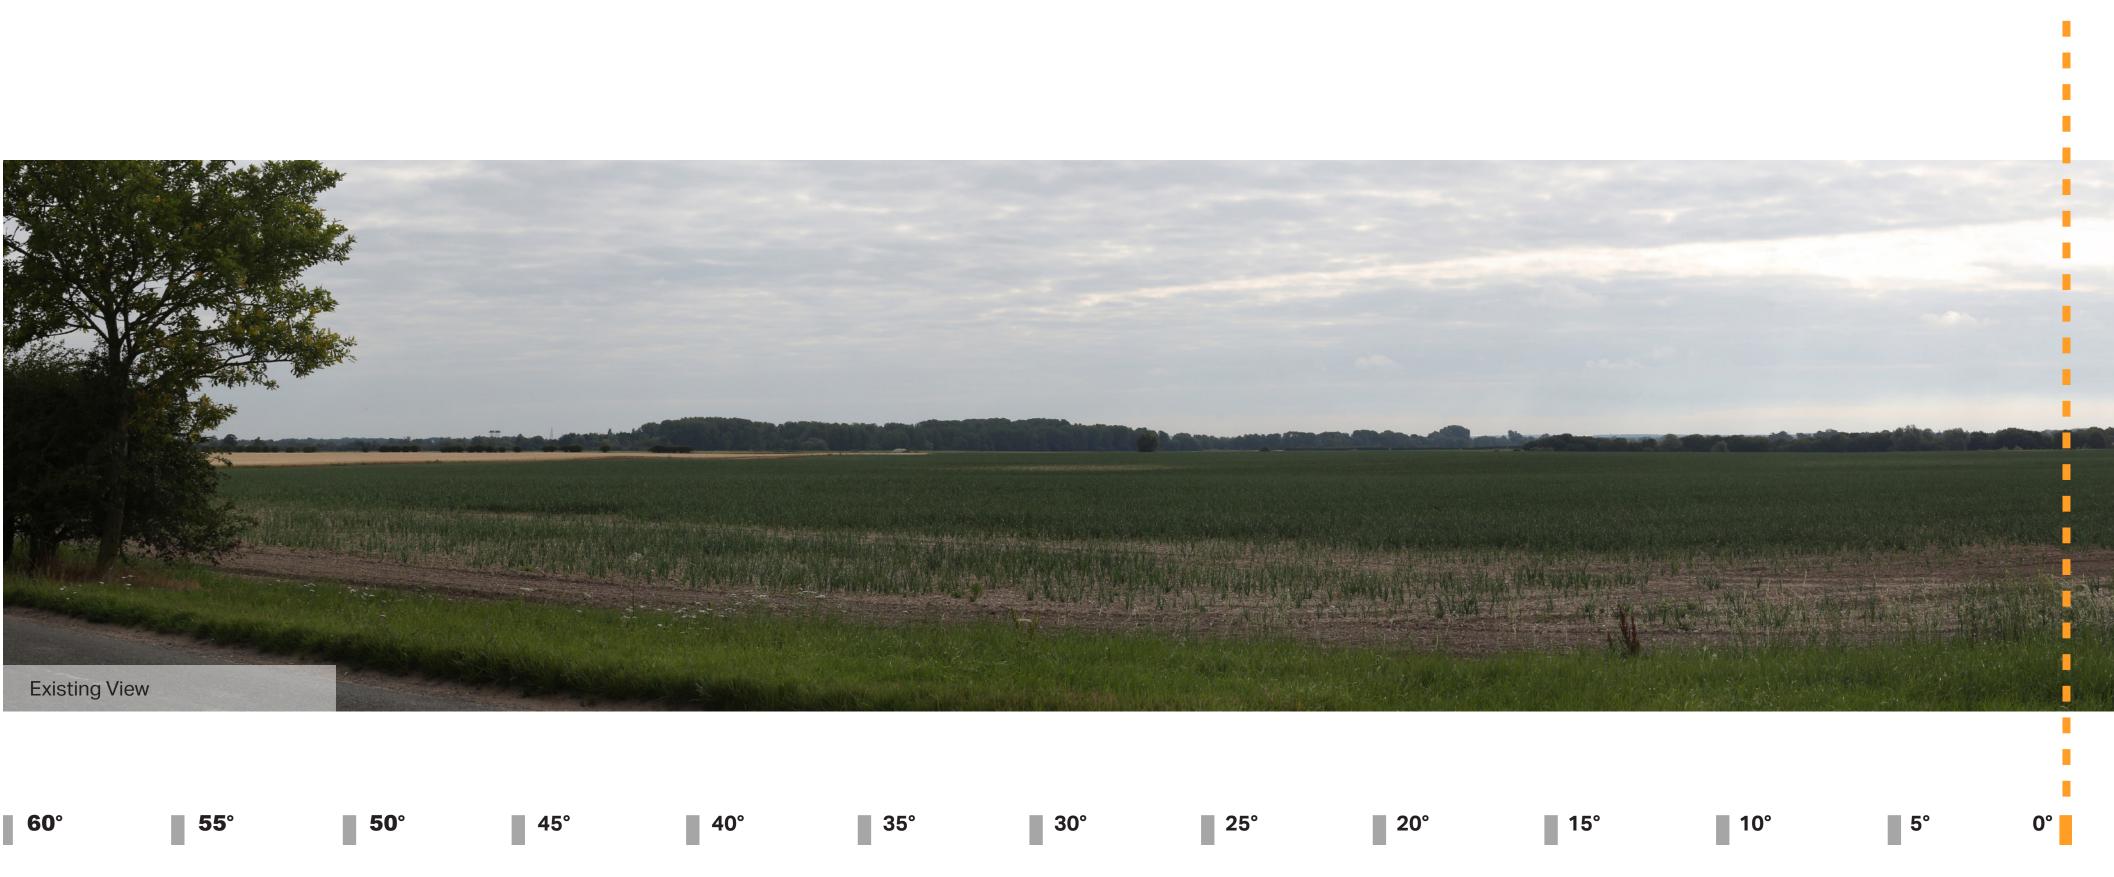

Visualisation Type: Projection: Enlargement Factor: Paper Size: Correct printed image size: 547 x 146mm

4 Cylindrical 96% A1

Date / Time: Camera: Lens: Horizontal Field of View: Direction of View:

17/07/2020 07:46 Canon EOS 5D Mark III Canon EF50mm f/1.8 STM 120° south-east

Date / Time: Camera: Lens: Horizontal Field of View: Direction of View:

17/07/2020 07:46 Canon EOS 5D Mark III Canon EF50mm f/1.8 STM 120° south-east

Visualisation Type: Projection: Enlargement Factor: Paper Size: Correct printed image size: 547 x 146mm

4 Cylindrical 96% A1

4 Cylindrical 96% A1 Correct printed image size: 547 x 146mm

Date / Time: Camera: Lens: Horizontal Field of View: Direction of View:

17/07/2020 07:46 Canon EOS 5D Mark III Canon EF50mm f/1.8 STM 120° south-east