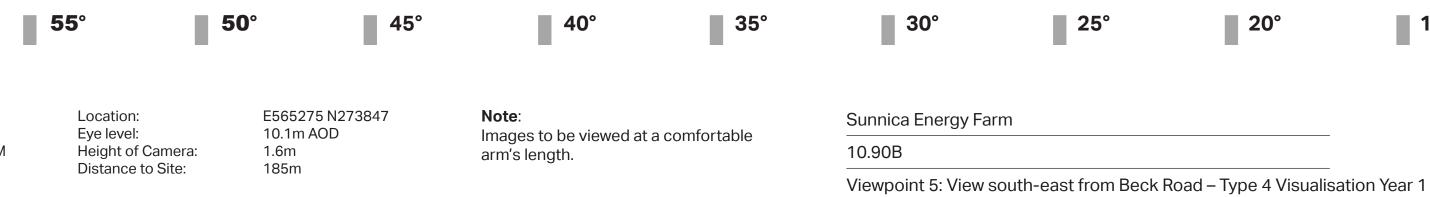

Sunnica Energy Farm

10.90D

Viewpoint 5: View south-east from Beck Road – Type 4 Visualisation Year 1

Sunnica Energy Farm

10.90E

Viewpoint 5: View south-east from Beck Road – Type 4 Visualisation Year 15