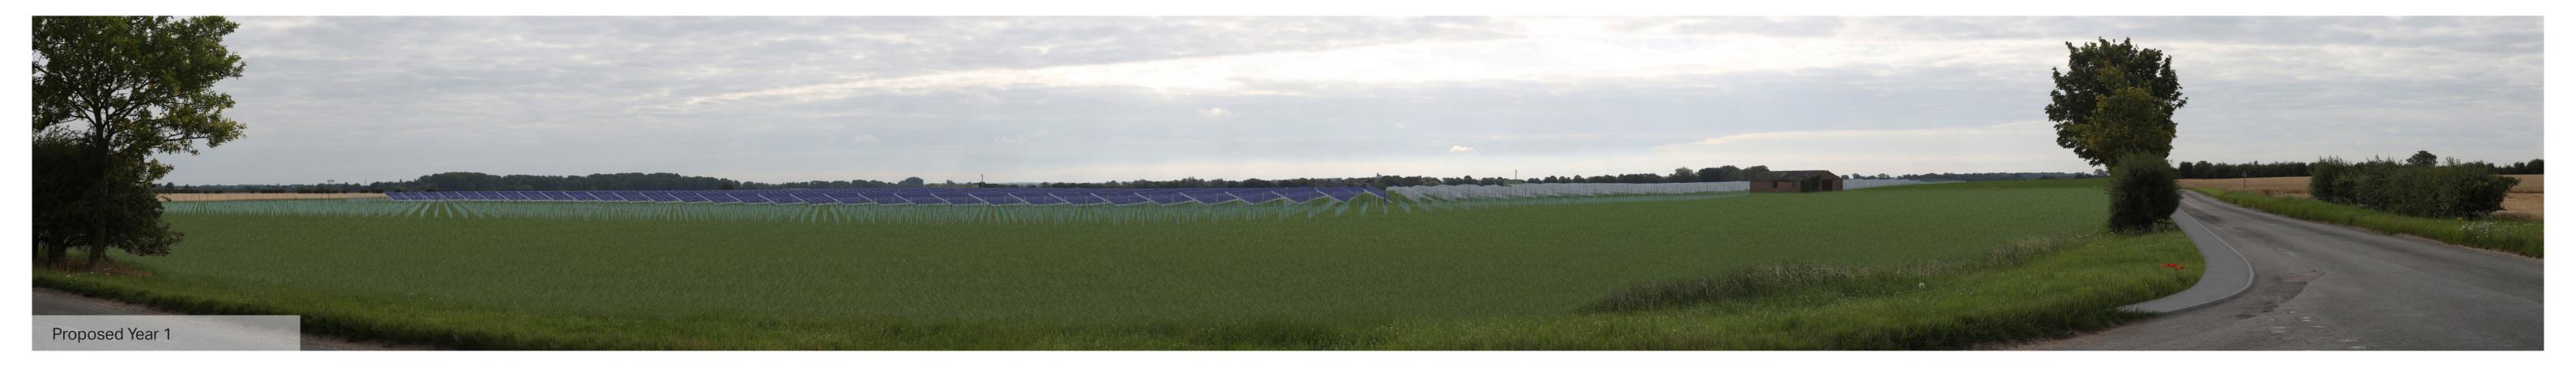

Sunnica Energy Farm

10.90D

Viewpoint 5: View south-east from Beck Road – Type 4 Visualisation Year 1

Sunnica Energy Farm

10.90E

Viewpoint 5: View south-east from Beck Road – Type 4 Visualisation Year 15