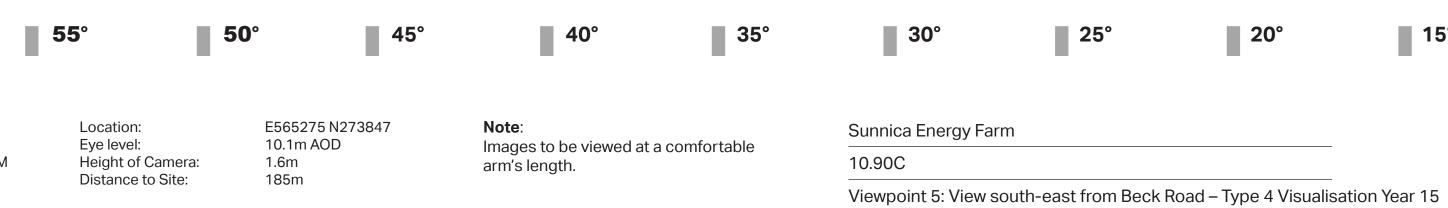

Visualisation Type: Projection: Enlargement Factor: Paper Size: Correct printed image size: 547 x 146mm

4 Cylindrical 96% A1

Date / Time: Camera: Lens: Horizontal Field of View: Direction of View:

17/07/2020 07:46 Canon EOS 5D Mark III Canon EF50mm f/1.8 STM 120° south-east

Date / Time: Camera: Lens: Horizontal Field of View: Direction of View:

17/07/2020 07:46 Canon EOS 5D Mark III Canon EF50mm f/1.8 STM 120° south-east

Visualisation Type: Projection: Enlargement Factor: Paper Size: Correct printed image size: 547 x 146mm

4 Cylindrical 96% A1

4 Cylindrical 96% A1 Correct printed image size: 547 x 146mm

Date / Time: Camera: Lens: Horizontal Field of View: Direction of View:

17/07/2020 07:46 Canon EOS 5D Mark III Canon EF50mm f/1.8 STM 120° south-east