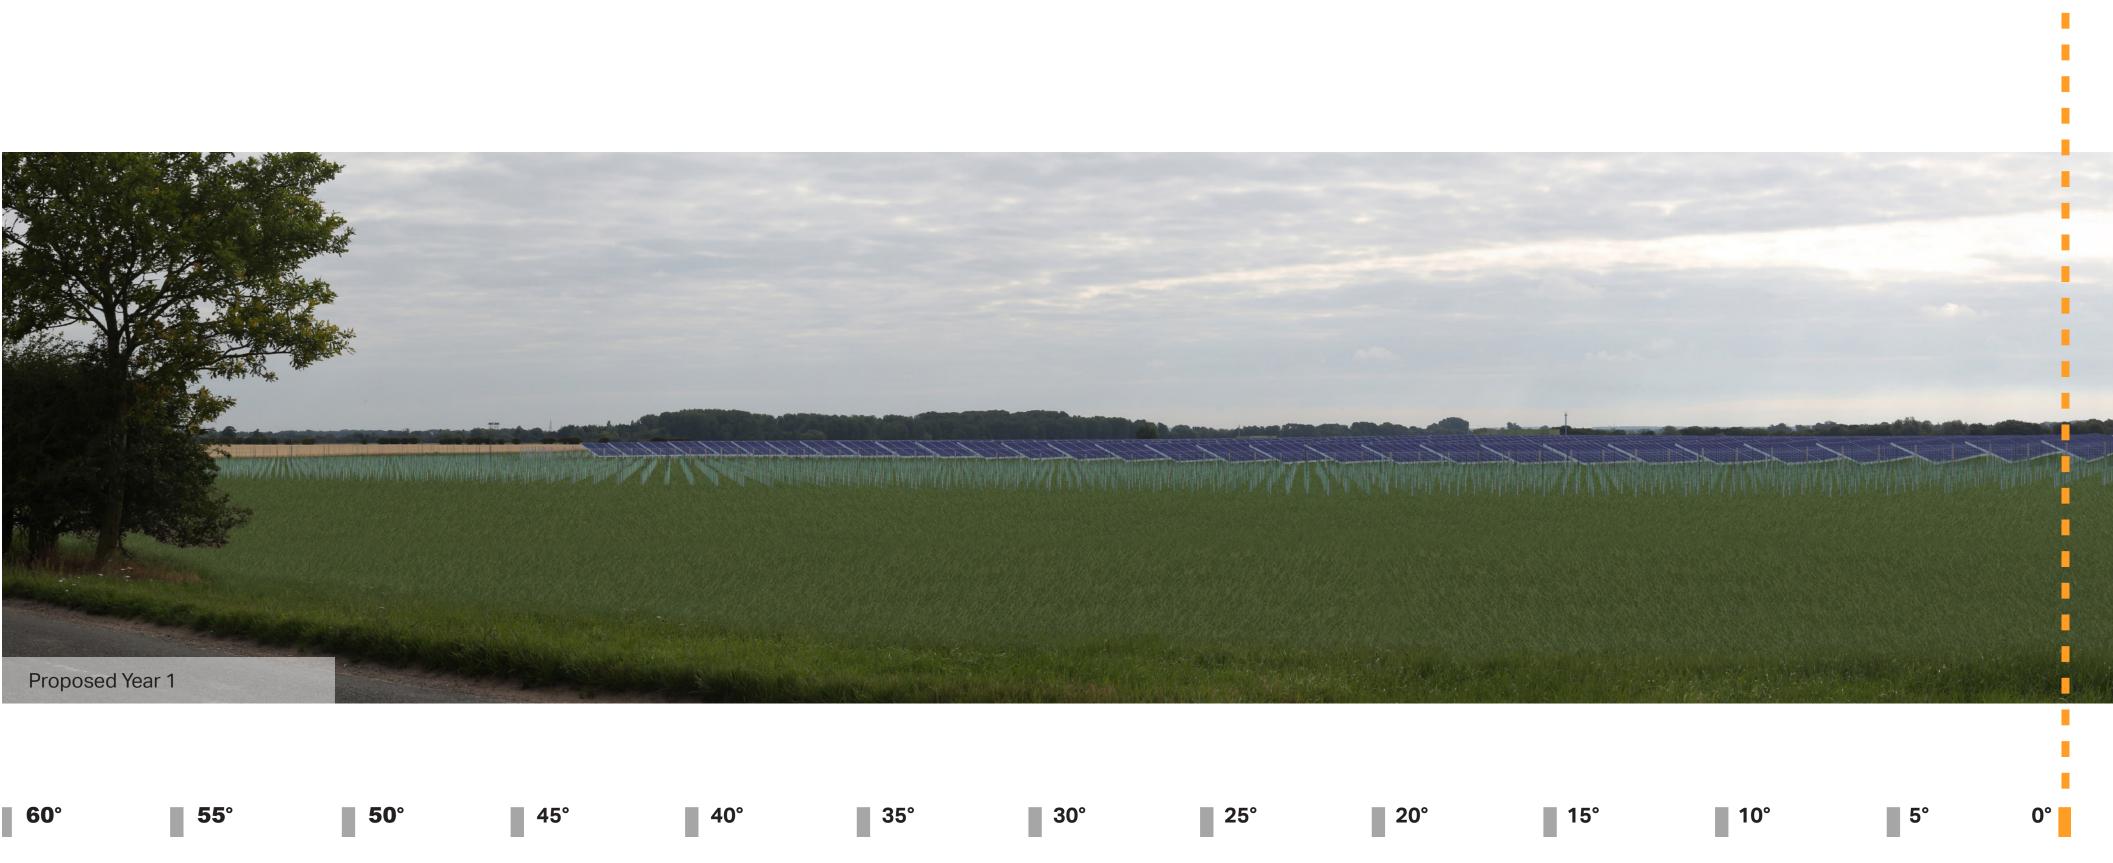

Sunnica Energy Farm

10.90D

Viewpoint 5: View south-east from Beck Road – Type 4 Visualisation Year 1

Sunnica Energy Farm

10.90E

Viewpoint 5: View south-east from Beck Road – Type 4 Visualisation Year 15